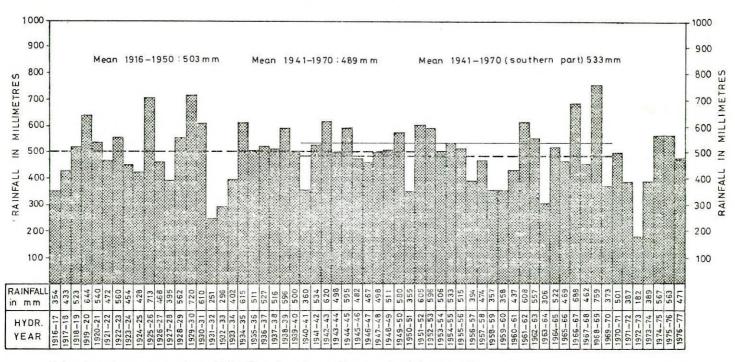

II-1 INCIDENCE OF RAINFALL

The incidence of rainfall per month during the hydrometeorological year 1976—1977 was as follows:-

| Month Rain | fall mm | inches | %    |
|------------|---------|--------|------|
| October    | 66.2    | 2.61   | 14.1 |
| November   | 77.1    | 3.03   | 16.4 |
| December   | 69.7    | 2.75   | 14.7 |
| January    | 81.0    | 3.20   | 17.2 |
| February   | 29.8    | 1.17   | 6.3  |
| March      | 67.6    | 2.66   | 14.3 |
| April      | 58.6    | 2.30   | 12.4 |
| May        |         | 0.03   | 0.2  |
| June       | 4.0     | 0.17   | 0.9  |
| July       | 10.9    | 0.42   | 2.3  |
| August     | 0.2     | 0.01   | 0.1  |
| September  | 5.1     | 0.20   | 1.1  |
| TOTALS     | 471.2   | 18.55  | 100% |

# ANNUAL AVERAGE RAINFALL OF CYPRUS FROM 1916 -- 1975



Note: Annual average as from 1974-75 refers to southern part of Cyprus only

dryer than the average, while October, November and April were well above normal. The poor rainfall of winter months, could not give satisfactory replenishment to the groundwater resources (see diagram page 37).

The maximum amount of rainfall reported in a 24-hour period during the hydrometeorological year was 105.9mm reported by Kannaviou rainfall station, on 3rd July, 1977.

The first snowfall occurred on Olympus on the 24th November, 1976, about a week earlier than the mean date. It also occurred during the period from December, 1976 to April, 1977 and the last fall occurred on the 14th April, 1977, a few days later than the mean date. A noteworthy snowfall

occurred on the 3rd March, 1977. Snow covered area