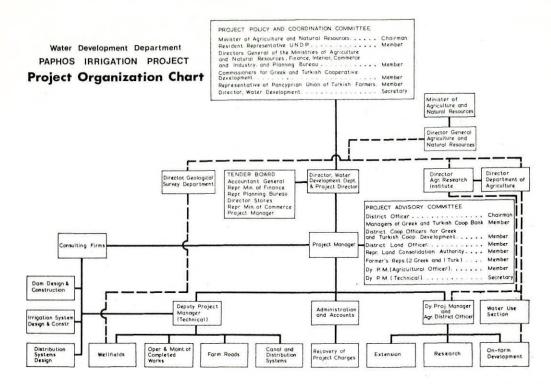

# WATER DEVELOPMENT DEPARTMENT ANNUAL REPORT 1977

CAC Konteatis B Sc [Eng.] FICE FIWE FGS — Director

Published by the PIO
for the
Water Development Department
Ministry of Agriculture and Natural Resources.
Printed by "KONOS" PRESS LTD. Nicosia