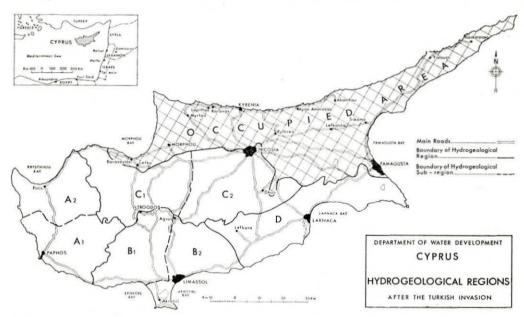

ith the Departments of Agriculture, Forests, ARI, the Geological Department, Meteorological Office, Fisheries Department and the District Administration were also held during the year.

### WATER RESOURCES

The hydrological records, unfortunately, are still confined to the Government controlled areas and this report has to be viewed having in mind a complete absence of data from the

The first snowfall occured at Olympus on the 24th November and the last fall on the 14th April. Snowfall occurred up to 450m elevations during the year.

The temperature during the year as a whole was higher than normal by about 0.50°C in coastal areas and 10°C in inland areas.

Monthly mean temperatures were about normal in June, slightly above normal in October, November, February, May, July and August and



northern occupied area.

The years precipitation averaged to 471mm i e 88% of the normal and varied from 80% to 95% in different areas.

December, January and February were drier than normal whilst October, November and April well above normal. The maximum amount of rainfall reported in a 24 hour period was 105.9 mm at Kannaviou (Paphos) on the 3rd July.

below normal in January.

The extreme maximum and minimum temperatures occurred in Nicosia on the 11th July at 44.2°C and at Prodhromos - 6.2°C on the 5th January.

The measured evaporation from USWB class A pan was in Nicosia 1.852m and at Prodromos 1.419m during the year.

The surface flows were about 50% of the average during the year. The maximum recorded flow during the

year was 19 MCM on the Dhiarizos river at Kouklia. The maximu