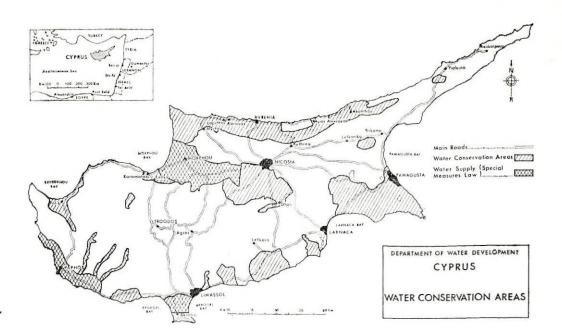

|
| 36       | Pissouri, Evdhimou                         | 576   | 10. 8.72             |                  | 25. 8.72            |
| 37       | Kormakitis, Myrtou, Dhiorios               |       | 7.12.72              |                  | 15.12.72            |
| 38       | Akanthou - Extension                       | 288   | 15.11.73             | 1054             | 30.11.73            |
|          |                                            |       |                      |                  |                     |

| 39 | Ayios Ioannis (Malounda) | 307 | 25.11.74 | 1158 | 25.11.74 |
|----|--------------------------|-----|----------|------|----------|
|    | Kambos, Chakistra        | -   |          |      | 4. 4.75  |
|    | Parekklisha              | 206 | 23.10.75 | 1233 | 7.11.75  |



# Water Supply (Special Measures) Law 32/64

The major aquifers of western Mesaoria and Akrotiri peninsula, which were declared as water conservation areas in the past, have been covered by the water supply (Special Measures) Law, since 1965, whose purpose is to further and more efficiently protect and control the water resources. The Paphos coastal area and the Paphos major river valleys, which will be covered by the Paphos Irrigation Project, have also been covered by that Law in 1974 and 1975. For the above areas

The areas covered by this Law are shown on the above map and particulars given in the table below:

- The District Officer, with the concurrence of the Director WDD can withdraw any permit for any well or can apply any modifications on the extraction of water as required.
-