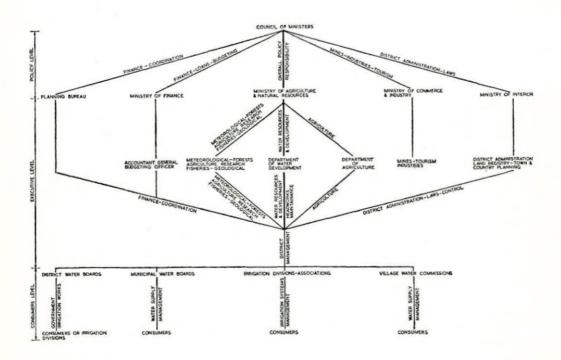

# WATER DEVELOPMENT DEPARTMENT ANNUAL REPORT 1977

CAC Konteatis B Sc [Eng.] FICE FIWE FGS — Director

Published by the PIO
for the
Water Development Department
Ministry of Agriculture and Natural Resources.
Printed by "KONOS" PRESS LTD. Nicosia