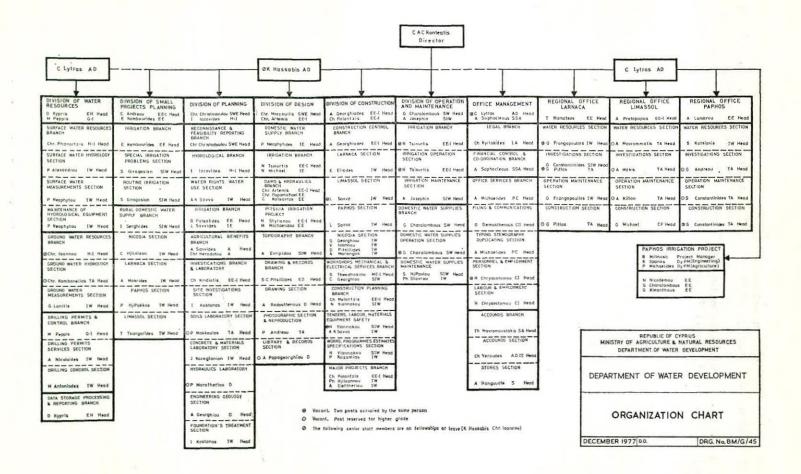

# WATER DEVELOPMENT DEPARTMENT ANNUAL REPORT 1977

CAC Konteatis B Sc [Eng.] FICE FIWE FGS — Director

Published by the PIO
for the
Water Development Department
Ministry of Agriculture and Natural Resources.
Printed by "KONOS" PRESS LTD. Nicosia