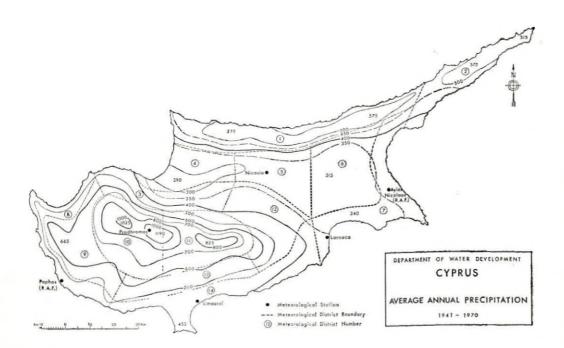

July                 | -2.0,                                  | 5th+ | January |  |  |
| Kornos                 |       |       |                      |                                        | 6th  |         |  |  |
| Platania               |       |       | July                 | 1.0,                                   | 8th  | January |  |  |
| Phasouri               |       |       | •                    |                                        | 4th  | March   |  |  |
|                        |       | 70.00 | July                 | -4.0,                                  | 5th  | January |  |  |
|                        |       |       | July                 | —1.5,                                  |      | January |  |  |

N.B. All maximum and minimum temperatures occurred in 1977.



#### **EVAPORATION**

Monthly total evaporation in mm measured from United States Weather Bureau (USWB) Class "A" pan during the hydrometeorological year 1976—1977 at selected places is given below:-

### SURFACE WATER

# Permanent Stream Gauging Stations

On important streams on selected places, permanent flow gauging stations equipped with automatic water lever recorders have been established, for the purpose of calculating the quantity of water flowing from each station. All these stations have

to be inspected regularly ie every week, fortnight or month for the purpose of checking and maintenance of equipment, change of charts, velocity measurements of flowing water with current meter for calibration purposes, etc. During wet season, the visits are more frequent for high flow measure