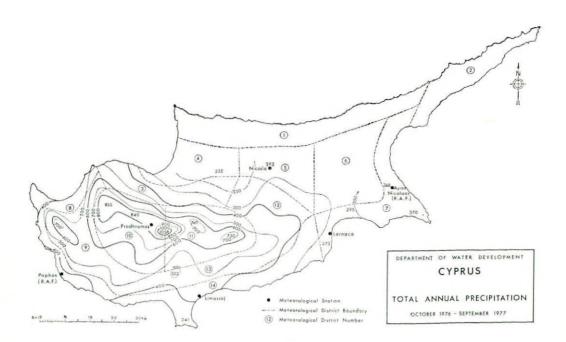

t also occurred during the period from December, 1976 to April, 1977 and the last fall occurred on the 14th April, 1977, a few days later than the mean date. A noteworthy snowfall

occurred on the 3rd March, 1977. Snow covered areas down to 450m in elevation.

## **TEMPERATURE**

The temperature during the hydrological year 1976—1977 as a whole, was higher than normal by 0.5°C in coastal areas and by 1.0°C inland areas. In particular, monthly mean air temperature was around normal in June, slightly above normal in December, March, April and September, above normal in October, November, February, May, July and August and below normal in January.

The extreme maximum and extreme minimum temperatures recorded during the hydrological year under review at particular stations, were as follows:



TABLE II-2 INCIDENCE OF MAXIMUM AND MINIMUM TEMPERATURES 1976—1977

| Station                |       |       | aximum<br>e and date | Extreme minimum temperature and dat °C |      |         |  |  |
|------------------------|-------|-------|----------------------|----------------------------------------|------|---------|--|--|
| Nicosia                |       |       | July                 | 0.2,                                   |      | January |  |  |
| Limassol               |       |       | July                 | 0.5,                                   |      | January |  |  |
| Larnaca Airport        |       |       | July                 | 1.5,                                   |      | January |  |  |
| Ayios Nikolaos (F'sta) | 40.5, | 24th  | August               | <del>-</del> 0