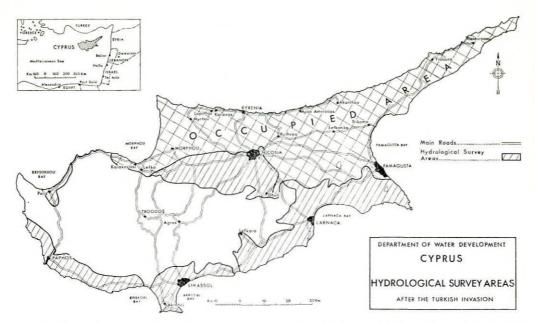

before the Turkish invasion, by hydrological surveys was about 3,700 km², but now the free area where such work may be carried out is about 2/3 of that See maps on this and next page.

During 1977 the replotting of boreholes/wells, situated in free areas, the information about which was lost during the events of 1974, continued and new areas were also covered. A number of 2,274 boreholes, wells and springs have been plotted in an area 202 km<sup>2</sup>.

As regards the groundwater situation, this was still very grave in the south-eastern part of the Island, since the extraction was much more in excess of the recharge. In the other aquifers the water table situation did not improve at all and the situation cannot be considered satisfactory. Details may be seen in the following table of





# selected observation boreholes. Control and Conservation of Ground Water

Advisory Committee for the issue of well permits established by the Ministry of Agriculture and Natural Resources, operated this year with M Peppis, as president on behalf of the Director of Water Development Department. Representatives of the Directors of Geological Survey and Agricultural Departments are members of this Committee, whose task is to advise the Director of Water Dev. Department, on matters related to well sinking permits. At the meetings, the Legal Advisor of this Department, Ch Kyriakides and the District Engineer of the District where applications were to be examined, participated.

# Non Water Conservation areas 461 Water Conservation Areas (Wells Law Cap 351)

An area is declared as a Water Co