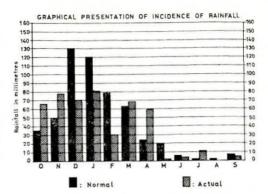

ions were carried out:

- · Cleaning of 6 existing boreholes
- Drilling of 5 boreholes for domestic water supply and irrigation purposes. Penetrated depth 318m
- Removing of pumps stuck or broken in boreholes
- Enlarging, deepening and casing of 4 boreholes drilled for irrigation purposes. Penetrated depth 388m.

#### METEOROLOGICAL NOTES

The precipitation and other climatological elements recorded at the observing stations of the Cyprus Government Meteorological Service have been analysed. No metereological information was received from the northern part of the Island, which is under the occupation of the Turkish troops, thus the picture given refers to the southern part of the Island.

### **PRECIPITATION**

The yearly total precipitation averaged over the southern part of the Island,



during the hydrometeorological year October, 1976 to September, 1977 was 471mm which is 88% of normal (see diagram on page 39) Normal is considered as the average rainfall over the southern part of the Island during the period 1941—1970.

As regards the various parts in particular, the precipitation varied between 80% and 95% of normal (see Isohyetal map on page 40).

As far as the distribution of precipitation in time is regarded, great variations were experienced. December, January and February were much

# TABLE II-1 INCIDENCE OF RAINFALL

The incidence of rainfall per month during the hydrometeorological year 1976—1977 was as follows:-

| Month Rain | fall mm | inches | %    |
|------------|---------|--------|------|
| October    | 66.2    | 2.61   | 14.1 |
| November   | 77.1    | 3