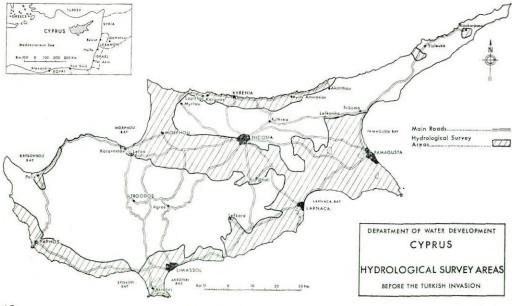

d before the Turkish invasion, by hydrological surveys was about 3,700 km², but now the free area where such work may be carried out is about 2/3 of that See maps on this and next page.

During 1977 the replotting of boreholes/wells, situated in free areas, the information about which was lost during the events of 1974, continued and new areas were also covered. A number of 2,274 boreholes, wells and springs have been plotted in an area 202 km<sup>2</sup>.

As regards the groundwater situation, this was still very grave in the south-eastern part of the Island, since the extraction was much more in excess of the recharge. In the other aquifers the water table situation did not improve at all and the situation cannot be considered satisfactory. Details may be seen in the following table of





# selected observation boreholes. Control and Conservation of Ground Water

Advisory Committee for the issue of well permits established by the Ministry of Agriculture and Natural Resources, operated this year with M Peppis, as president on behalf of the Director of Water Development Department. Representatives of the Directors of Geological Survey and Agricultural Departments are members of this Committee, whose task is to advise the Director of Water Dev. Department, on matters related to well sinking permits. At the meetings, the Legal Advisor of this Department, Ch Kyriakides and the District Engineer of the District where applications were to be examined, participated.

# Non Water Conservation areas 461 Water Conservation Areas (Wells Law Cap 351)

An area is declared as a Water